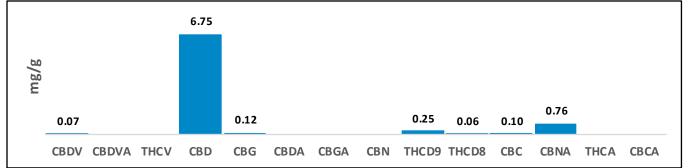

## **Cannabinoid Potency and Profile**

| Cannabinoid | Result (%) | Result (mg/g) | mg / gummy |   |
|-------------|------------|---------------|------------|---|
| CBDV        | 0.01%      | 0.07          | 0.35       |   |
| CBDVA       | N/D        | N/D           | N/D        |   |
| THCV        | N/D        | N/D           | N/D        |   |
| CBD         | 0.67%      | 6.75          | 33.75      |   |
| CBG         | 0.01%      | 0.12          | 0.60       |   |
| CBDA        | N/D        | N/D           | N/D        |   |
| CBGA        | N/D        | N/D           | N/D        |   |
| CBN         | N/D        | N/D           | N/D        |   |
| THCD9       | 0.03%      | 0.25          | 1.25       |   |
| THCD8       | 0.01%      | 0.06          | 0.30       |   |
| CBC         | 0.01%      | 0.10          | 0.50       |   |
| CBNA        | 0.08%      | 0.76          | 3.80       | Т |
| THCA        | N/D        | N/D           | N/D        |   |
| CBCA        | N/D        | N/D           | N/D        |   |
| Totals      | 0.82%      | 8.11          | 40.55      | Т |